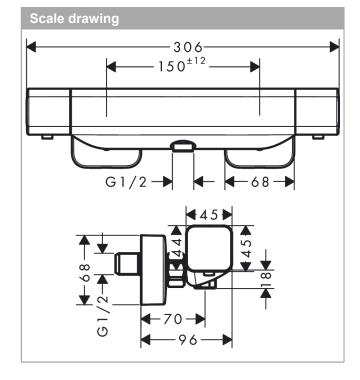

## product features

- · 1 outlet
- · CoolContact thermostat: Prevents the housing from heating up, making showering even safer
- · EcoStop button limits the water consumption to 9 l/
- · maximum flow rate at 0.3 MPa: 28.6 l/min
- · safety lock at 40° C
- · suitable for continous flow water heaters
- · connection type: s-shaped connections
- · dirt filter included
- · scope of supply: shower thermostat, S-connections, mounting material, assembly instruction