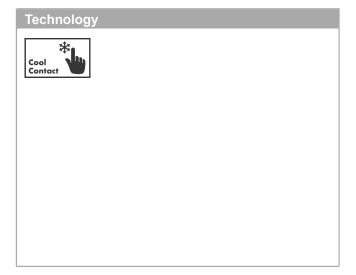

## product features

- · 1 outlet
- · CoolContact thermostat: Prevents the housing from heating up, making showering even safer
- · EcoStop button limits the water consumption to 9 l/
- · maximum flow rate at 0.3 MPa: 28.6 l/min
- · safety lock at 40° C
- · suitable for continous flow water heaters
- · connection type: s-shaped connections
- · dirt filter included
- · scope of supply: shower thermostat, S-connections, mounting material, assembly instruction