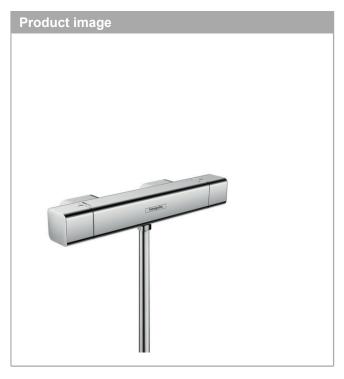

## **Ecostat E**

**Shower thermostat for exposed installation**Surfaces: **Chrome** Article Number: **15773000** 